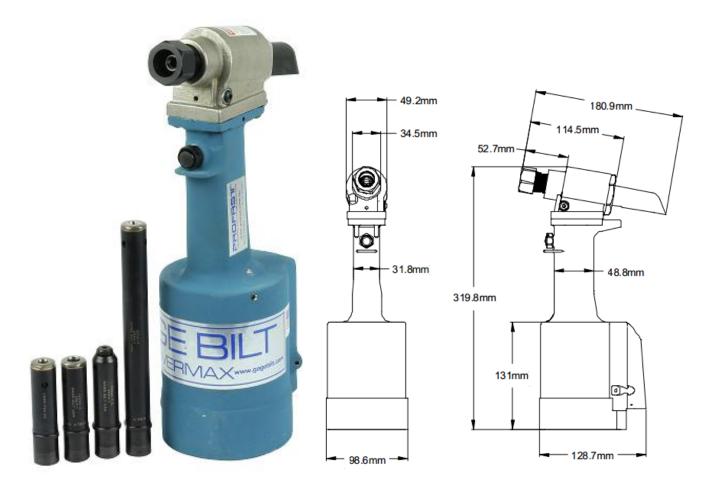

## **Description**

Heavy Duty Multi-purpose Tool - Interchangeable nose

This heavy duty production tool installs 3/16" & 1/4" Structural rivets\*\* and two-piece fasteners quickly and with minimal impact. The tool is capable of installing Magna-Grip® and C6L® with noses available to suit. This tool is excellent value for Truck and Trailer OEM and repairers.

## **Specifications**

| Tool Model | TA-722                         |
|------------|--------------------------------|
| Туре       | Heavy duty multi-purpose       |
| Capacity   | 3/16" & 1/4" Structural Rivets |
|            | rivets and two-piece fasteners |
| Weight     | 2.15kg                         |