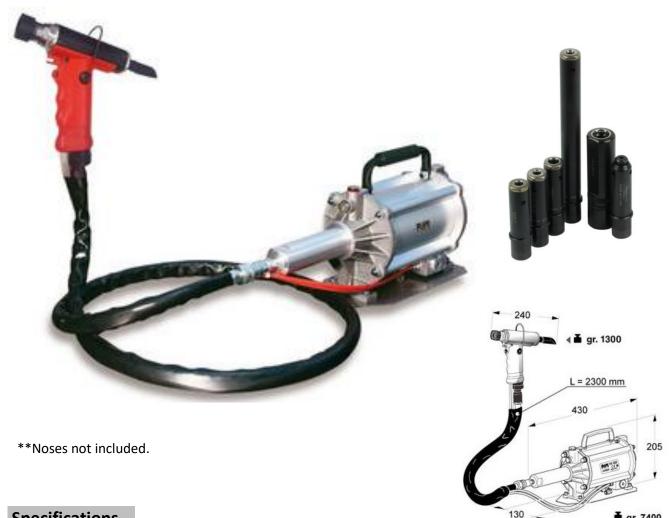

#### Split Hydro-pneumatic Installation Tool - Interchangeable Nose

This heavy-duty production tool is designed for fast installation of lock bolts and structural rivets. The booster system is split from the tool head making the tool significantly lighter and offering exception ease of use to the operator due to the light and flexible hoses. This tool boasts more traction power than other tools delivering reliable operation over extended periods. The tool head accepts a wide range of nose assemblies which can be quickly and easily changed to suit rivets and lock bolts.

### **Specifications**

| Model          | TA-5000                                                           |
|----------------|-------------------------------------------------------------------|
| Туре           | Double Acting Hydro pneumatic                                     |
| Construction   | Polycarbonate & Steel                                             |
| Capacity       | Up to 5/16" Structural Rivets or 1/4" Lock bolts in all materials |
| Traction Power | 21.06kN / Stroke: 24mm                                            |
| Weight         | Tool head:1.59kg / Booster: 8.64kg                                |