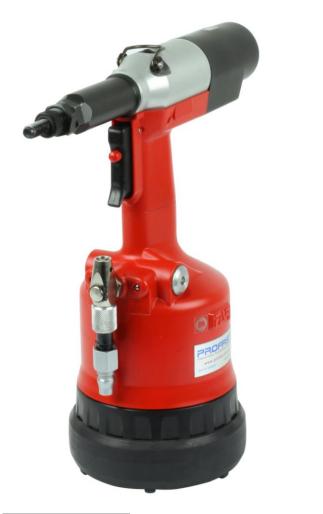

## Hydro Pneumatic Spin-Pull Nut Insert Installation Tool M4 – M12

The KJ45S is the best available hydro pneumatic tool for production installation of nut inserts up to M12 in any material. The actuation principle is Spin-Pull, with the pull stroke length mechanically set. Using a pull stroke to set the insert rather than a spin method results in no torque being applied to the thread during installation. This tool is ideal for setting high volumes of inserts, particularly for larger threads, and is near essential for stainless steel nut inserts. This tool is supplied in kit form which includes hard plastic case, and all mandrels and anvils for setting M4 to M12 inserts.