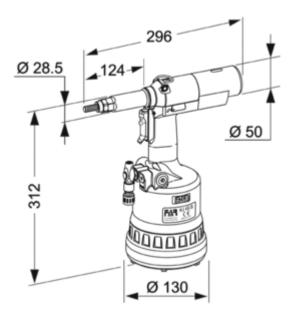

## **Specifications**

| Model                 | TA-KJ45S                          |
|-----------------------|-----------------------------------|
| Туре                  | Spin/Pull                         |
| Construction          | ABS Plastic/Steel                 |
| Capacity              | M4 – M12 All Nut Insert Materials |
| <b>Traction Power</b> | 6 bar -1100 kg                    |
| Weight                | 2.86kg                            |