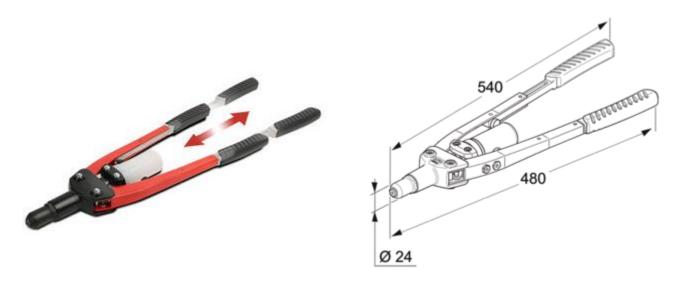

\*\*K35F pictured above, K33F similar

| Model        | TA-K33F                        |
|--------------|--------------------------------|
| Туре         | Extending Long Arm             |
| Construction | Pressed Metal Frame            |
| Capacity     | 3/16" & 1/4" Structural Rivets |
| Weight       | 1.7kg                          |