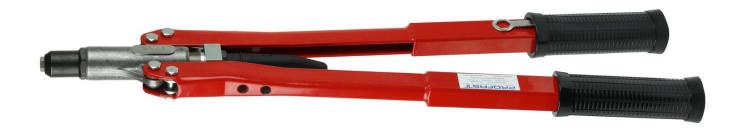

## **Description**

Heavy Duty Structural Rivet Hand Tool 3/16" & 1/4"

This tool installs 3/16" & 1/4" Structural Rivets the extendable long arms provide the leverage required to set structural rivets quickly and easily.

\*\*K35F pictured above, K33F similar

| Model        | TA-K33F                        |
|--------------|--------------------------------|
| Туре         | Extending Long Arm             |
| Construction | Pressed Metal Frame            |
| Capacity     | 3/16" & 1/4" Structural Rivets |
| Weight       | 1.7kg                          |